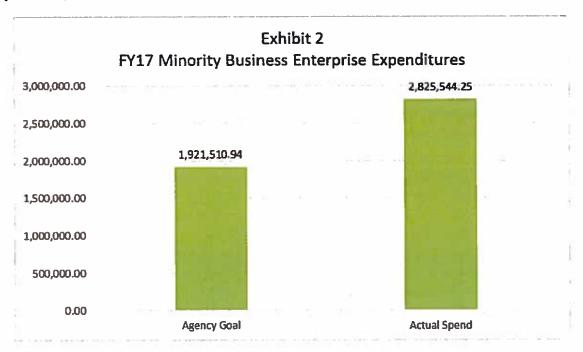

in non-capital improvement expenditures and \$2,504,016.10 in capital improvement expenditures to Small and Minority Business Enterprises. Utilizing good faith efforts, the total expenditure amount of \$5,812,398.15 came within 75% of the DAS/CHRO established SBE/MBE agency goal set forth for UConn Health of \$7,686,043.75. Refer to Exhibit 1 (Small & Minority Business Enterprise Expenditures).



2. In fiscal year 2017, UConn Health spent \$1,449,880.80 in non-capital improvement expenditures and \$1,375,663.45 in capital improvement expenditures to Minority Business Enterprises. The total expenditure amount of \$2,825,544.25 exceeds the DAS/CHRO established SBE/MBE agency goal set forth for UConn Health of \$1,921,510.94. Refer to Exhibit 2 (Minority Business Enterprise Expenditures).



### III. Practices and Procedures

This report summarizes UConn Health's commitment to the State of Connecticut Supplier Diversity Program, the provisions of statutes CGS 4a-60g through 4a-60j and the Commission on Human Rights and Opportunities contract compliance regulations 46a-68k. The following summary demonstrates the practices that allow for the successful execution of these statutory guidelines as presented below:

- A. Increased communication and information exchange between University of Connecticut Health Center, CHRO, DAS and various associations for small & minority owned businesses.
  - 1. Commission on Human Rights & Opportunities (CHRO)
    - 10/11/17 Commission Meeting regarding the request for an extension of a yearly blanket waiver exemption for grant based, collaborat