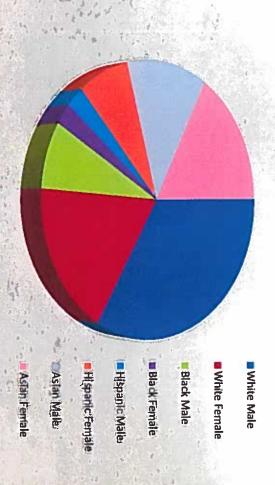

nursing, pharmacy, paramedics, neonatal intensive care, social work, clinical engineering, laboratory medicine, etc. One hundred and thirty-nine (139) students participated. The race and gender breakdown of the students was as follows: 20 male, 119 female; 84 white, 10 black, 30 Hispanic, and 15 American Indian or Alaska Native, Asian, Native Hawaiian or Other Pacific Islander (AAIANHNPI). The Human Resources staff, along with various other departments, participated in the planning of this program. **Exhibit** #6