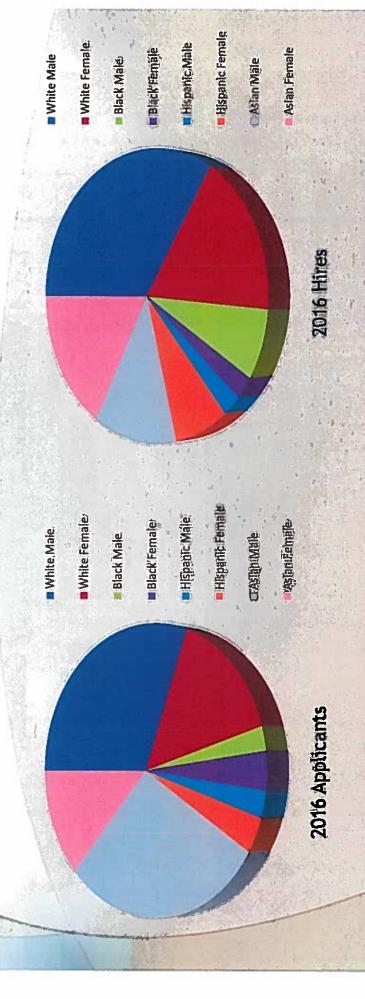

During this Plan year, UConn Health continued to evaluate and modify its recruitment and hiring procedures. This was done in recognition that many of its affirmative action goals can only be realized if the selection procedure successfully supports the institution's efforts to hire and promote affirmatively. The process for filling positions and the required forms are identified on the Human Resources (HR) website and are included in this section, **Exhibit #2.** The Human Resources Employment Services Unit works with hiring managers to ensure the best strategies for recruitment are utilized to achieve a more diverse workforce. All efforts to recruit qualified goal applicants are documented by Human Resources in the iGreentree system and are reviewed prior to any offer of employment to ensure that good faith efforts have been made in the recruitment process.

- Held meetings throughout the reporting period to discuss the Affirmative Action Plan, Affirmative Action hiring/promotional goals, underrepresented minority recruitment, search activity and diversity standards with the Compliance Workgroup, Board of Directors Academic Affairs; Human Resources, Dean, School of Dental Medicine and faculty, Dean of the School of Medicine and his Chairs and Directors of Faculty Affairs, Clinical Quality and Network Development Related to Faculty Academics, Health Career Opportunity Programs, Education, Multicultural and Community Affairs, Finance and Administration, Research, Clinical Research, Planning and Administration, Office of the Chief Administrative Officer manager meeting, Board of Directors, Cell Biology faculty, Cell Analysis faculty, Neuroscience faculty, Radiology faculty, Psychiatry faculty, and Surgery faculty.
- Held a meeting with the Senior Associate Dean for Education and the Associate Dean for Multicultural and Community Affairs to discuss proactive faculty recruitment strategies to enhance our academic reputation, improve diverse faculty population, and create a greater competitive edge in the global marketplace.
- Developed a report summarizing the UConn Health workforce. This report
  provided a statistical and graphical analysis of the workforce by occupational
  category including race, gender and age. Applicants for filled positions were
  analyzed by race and gender. The reports was distributed to the Senior Executive
  Team Meeting. This allowed for discussions in identifying barriers in our hiring
  promotional process and assist in proactive recruiting and hiring efforts. Exhibit
  #8